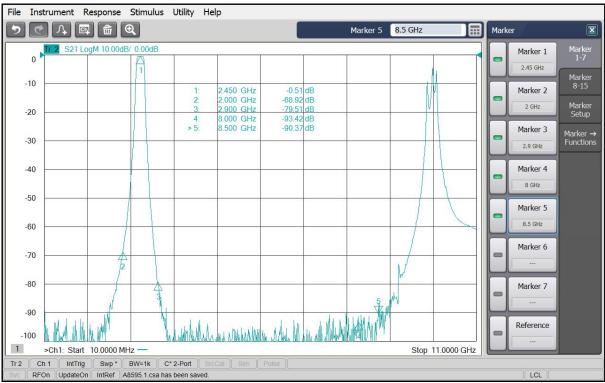

------------------------|----------------------|
| 2  | Pass Band Frequency      | 2.4 ~ 2.5GHz         |
| 3  | Pass Band Insertion Loss | ≤1.0dB               |
| 4  | Pass Band Ripple         | ≤0.3dB               |
| 5  | Pass Band VSWR           | ≤1.22                |
| 6  | Stop Band Rejection      | ≥55dB @ DC ~ 2.0GHz  |
|    |                          | ≥55dB @ 2.9 ~ 6.0GHz |
| 7  | Impedance                | 50 Ohms              |
| 8  | Power Handling           | 5W max               |
| 9  | Connectors               | SMA-Female           |
| 10 | Surface Finish           | Black Painted        |
| 11 | Temperature Range        | -30℃ ~ +70℃          |

# **Dimensions(mm)**







### 2.4-2.5 GHz Band Pass Filter

#### **BPF-2450MS1**

#### RVA 1

# **Typical Test Data**