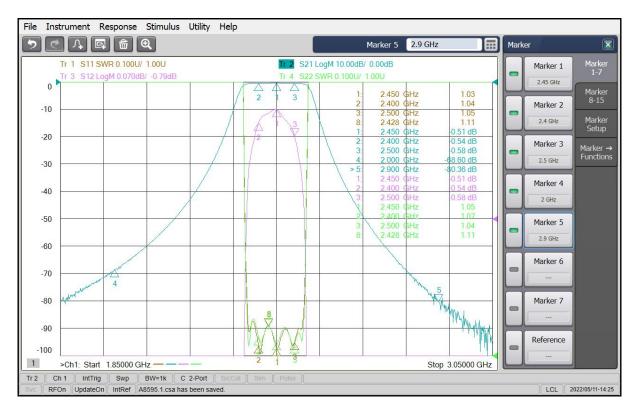

# **Typical Test Data**

# **Specifications**

| 1  | Center Frequency(F0)     | 2.45GHz              |
|----|--------------------------|----------------------|
| 2  | Pass Band Frequency      | 2.4 ~ 2.5GHz         |
| 3  | Pass Band Insertion Loss | ≤1.0dB               |
| 4  | Pass Band Ripple         | ≤0.3dB               |
| 5  | Pass Band VSWR           | ≤1.22                |
| 6  | Stop Band Rejection      | ≥55dB @ DC ~ 2.0GHz  |
|    |                          | ≥55dB @ 2.9 ~ 6.0GHz |
| 7  | Impedance                | 50 Ohms              |
| 8  | Power Handling           | 5W max               |
| 9  | Connectors               | SMA-Female           |
| 10 | Surface Finish           | Black Painted        |
| 11 | Temperature Range        | -30℃ ~ +70℃          |