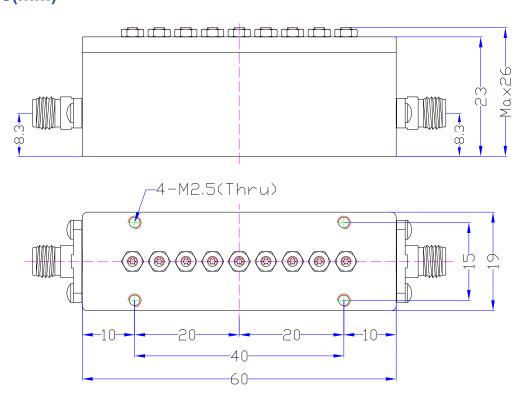

50MS1

RVA 1

# **Specifications**

| 1  | Center Frequency(F0)     | 2.45GHz              |
|----|--------------------------|----------------------|
| 2  | Pass Band Frequency      | 2.4 ~ 2.5GHz         |
| 3  | Pass Band Insertion Loss | ≤1.0dB               |
| 4  | Pass Band Ripple         | ≤0.3dB               |
| 5  | Pass Band VSWR           | ≤1.22                |
| 6  | Stop Band Rejection      | ≥55dB @ DC ~ 2.0GHz  |
|    |                          | ≥55dB @ 2.9 ~ 6.0GHz |
| 7  | Impedance                | 50 Ohms              |
| 8  | Power Handling           | 5W max               |
| 9  | Connectors               | SMA-Female           |
| 10 | Surface Finish           | Black Painted        |
| 11 | Temperature Range        | -30℃ ~ +70℃          |

# **Dimensions(mm)**







### 2.4-2.5 GHz Band Pass Filter

#### **BPF-2450MS1**

#### RVA 1

# **Typical Test Data**