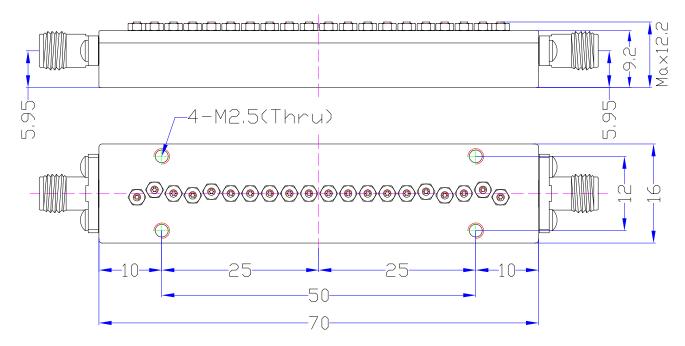

Loss    | ≥15dB                                    |                      |
| 6  | Stop Band Rejection      | ≥80dB @ DC ~ 17GHz<br>≥30dB @ 17 ~ 19GHz | ≥10dB @ 41 ~ 43.5GHz |
| 7  | Impedance                | 50 Ohms                                  |                      |
| 8  | Power Handling           | 5W max                                   |                      |
| 9  | Connectors               | 2.92mm Female                            |                      |
| 10 | Surface Finish           | Black Painted                            |                      |
| 11 | Temperature Range        | -30℃ ~ +70℃                              |                      |
| 12 | Weight                   | About 70g                                |                      |

## **Dimensions(mm)**