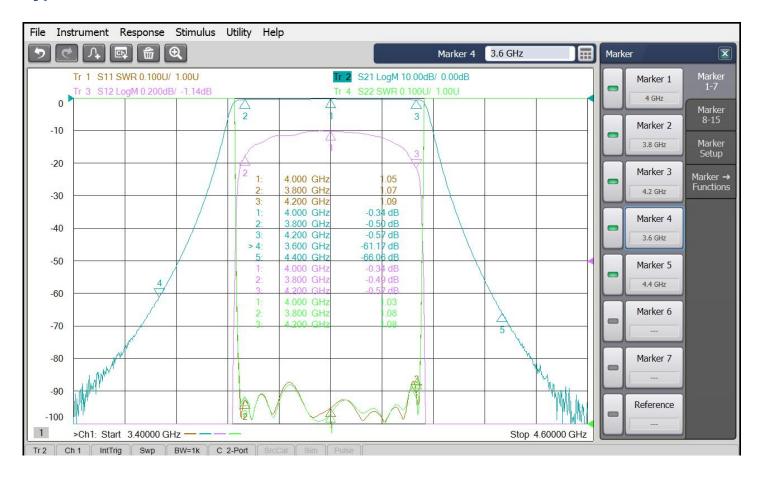

# **Typical Test Data**

# **Specifications**

| 1  | Center Frequency(F0)     | 4.0GHz               |
|----|--------------------------|----------------------|
| 2  | Pass Band Frequency      | 3.8 ~ 4.2GHz         |
| 3  | Pass Band Insertion Loss | ≤1.0dB               |
| 4  | Pass Band Ripple         | ≤0.5dB               |
| 5  | Pass Band VSWR           | ≤1.22                |
| 6  | Stop Band Rejection      | ≥50dB @ DC ~ 3.6GHz  |
|    |                          | ≥50dB @ 4.4 ~ 8.0GHz |
| 7  | Impedance                | 50 Ohms              |
| 8  | Power Handling           | 5W Max.              |
| 9  | Connectors               | SMA-Female           |
| 10 | Surface Finish           | Black Painted        |
| 11 | Temperature Range        | -30℃ ~ +70℃          |