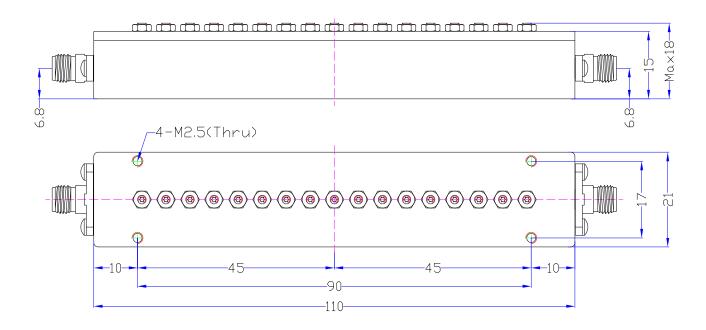

ions**

| 1  | Center Frequency(F0)     | 4.0GHz               |
|----|--------------------------|----------------------|
| 2  | Pass Band Frequency      | 3.8 ~ 4.2GHz         |
| 3  | Pass Band Insertion Loss | ≤1.0dB               |
| 4  | Pass Band Ripple         | ≤0.5dB               |
| 5  | Pass Band VSWR           | ≤1.22                |
| 6  | Stop Band Rejection      | ≥50dB @ DC ~ 3.6GHz  |
|    |                          | ≥50dB @ 4.4 ~ 8.0GHz |
| 7  | Impedance                | 50 Ohms              |
| 8  | Power Handling           | 5W Max.              |
| 9  | Connectors               | SMA-Female           |
| 10 | Surface Finish           | Black Painted        |
| 11 | Temperature Range        | -30℃ ~ +70℃          |

### **Dimensions** (Unit: mm, Tolerance: ±0.3mm)







# 3.8-4.2 GHz Band Pass Filter

#### **BPF-4000MS1**

RVA 1

# **Typical Test Data**