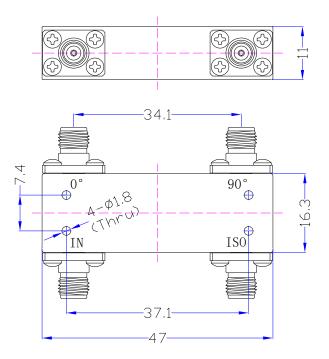

*

| Frequency Range       | 2-18GHz       |
|-----------------------|---------------|
| Phase Difference      | 90°           |
| Nominal Split         | 3.01dB        |
| Insertion Loss        | ≤1.2dB        |
| VSWR                  | ≤1.5          |
| Amplitude Balance     | ≤±0.7dB       |
| Phase Balance         | ≤±7°          |
| Isolation             | ≥18dB         |
| Impedance             | 50 Ohms       |
| Power Handling        | 20W max       |
| Operating temperature | -40°C ~ +85°C |

## Mechanical

| Connector  | SMA female                             |
|------------|----------------------------------------|
| Housing    | Black painting, aluminum alloy housing |
| Net weight | 35g                                    |

**Dimensions**(Unit: mm/[inch], Tolerance: ±0.5mm)