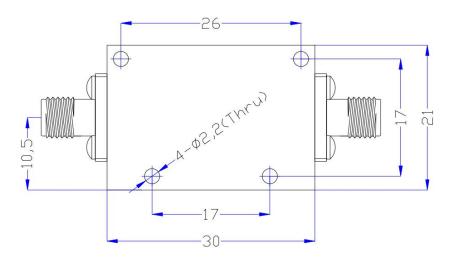

HPF-724GS1**

RVA 1

# **Specifications**

| 1  | Pass Band Frequency      | 7.0 ~24GHz          |
|----|--------------------------|---------------------|
| 2  | Pass Band Insertion Loss | ≤2.0dB @ 7.0~7.4GHz |
|    |                          | ≤1.0dB @ 7.4~24GHz  |
| 3  | Pass Band VSWR           | ≤1.5 @ 7.0~20GHz    |
|    |                          | ≤1.8 @ 20~24GHz     |
| 4  | Stop Band Attenuation    | ≥60dB @ DC ~6.3GHz  |
| 5  | Impedance                | 50 ohms             |
| 6  | Power                    | ≤15W                |
| 7  | Connectors               | SMA-Female          |
| 8  | Surface Finish           | Black Paint         |
| 9  | Temperature Range        | <b>-55℃ ~ +85℃</b>  |
| 10 | Weight                   | About 20 g          |

## Dimensions (Unit: mm)









#### 7 -24 GHz High Pass Filter

**HPF-724GS1** 

RVA 1

### **Typical Test Data**