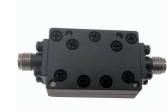

# 7 -24 GHz High Pass Filter

#### **HPF-724GS1**

RVA 1

# **Specifications**

| 1  | Pass Band Frequency      | 7.0 ~24GHz          |
|----|--------------------------|---------------------|
| 2  | Pass Band Insertion Loss | ≤2.0dB @ 7.0~7.4GHz |
|    |                          | ≤1.0dB @ 7.4~24GHz  |
| 3  | Pass Band VSWR           | ≤1.5 @ 7.0~20GHz    |
|    |                          | ≤1.8 @ 20~24GHz     |
| 4  | Stop Band Attenuation    | ≥60dB @ DC ~6.3GHz  |
| 5  | Impedance                | 50 ohms             |
| 6  | Power                    | ≤15W                |
| 7  | Connectors               | SMA-Female          |
| 8  | Surface Finish           | Black Paint         |
| 9  | Temperature Range        | <b>-55℃ ~ +85℃</b>  |
| 10 | Weight                   | About 20 g