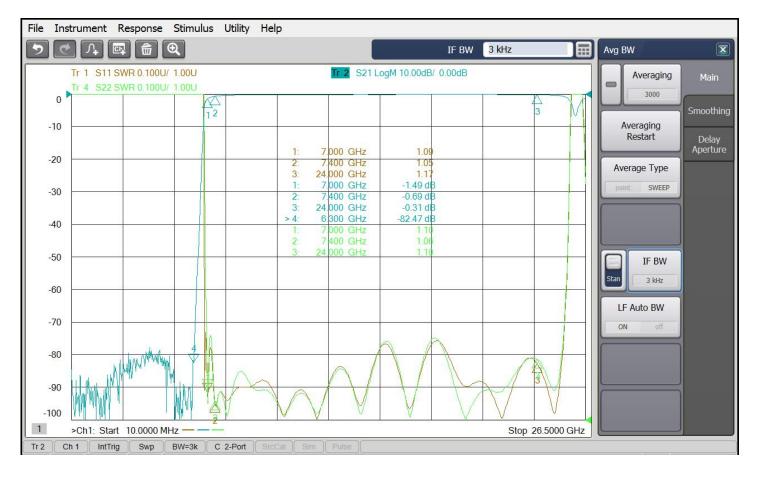

# **Specifications**

| 1  | Pass Band Frequency      | 7.0 ~24GHz          |
|----|--------------------------|---------------------|
| 2  | Pass Band Insertion Loss | ≤2.0dB @ 7.0~7.4GHz |
|    |                          | ≤1.0dB @ 7.4~24GHz  |
| 3  | Pass Band VSWR           | ≤1.5 @ 7.0~20GHz    |
|    |                          | ≤1.8 @ 20~24GHz     |
| 4  | Stop Band Attenuation    | ≥60dB @ DC ~6.3GHz  |
| 5  | Impedance                | 50 ohms             |
| 6  | Power                    | ≤15W                |
| 7  | Connectors               | SMA-Female          |
| 8  | Surface Finish           | Black Paint         |
| 9  | Temperature Range        | <b>-55℃ ~ +85℃</b>  |
| 10 | Weight                   | About 20 g          |

### **Typical Test Data**