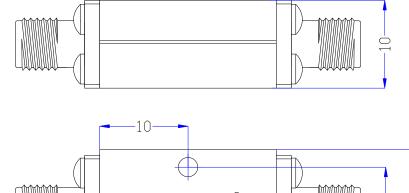

------------------------------|
| 2  | Pass Band Insertion Loss | ≤1.5dB @ 7.5~7.8GHz                   |
|    |                          | ≤1.0dB @ 7.8~27GHz                    |
| 3  | Pass Band VSWR           | ≤1.5                                  |
| 4  | Stop Band Attenuation    | ≥50dB @ DC~6.25GHz                    |
| 5  | Impedance                | 50 ohms                               |
| 6  | Power                    | ≤15W                                  |
| 7  | Connectors               | Passivated Stainless Steel SMA-Female |
| 8  | Surface Finish           | Black Paint                           |
| 9  | Temperature Range        | -55℃ ~ +85℃                           |
| 10 | Weight                   | About 15 g                            |

### Dimensions (Unit: mm)







### 7.5 - 27 GHz High Pass Filter

RVA 1

#### **HPF-727GS1**

**Typical test data**