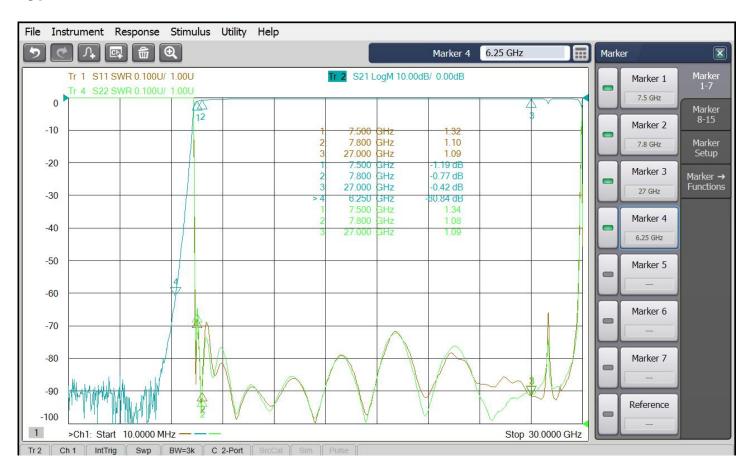

#### **HPF-727GS1**

**Typical test data** 

## **Specifications**

| 1  | Pass Band Frequency      | 7.5~27GHz                             |
|----|--------------------------|---------------------------------------|
| 2  | Pass Band Insertion Loss | ≤1.5dB @ 7.5~7.8GHz                   |
|    |                          | ≤1.0dB @ 7.8~27GHz                    |
| 3  | Pass Band VSWR           | ≤1.5                                  |
| 4  | Stop Band Attenuation    | ≥50dB @ DC~6.25GHz                    |
| 5  | Impedance                | 50 ohms                               |
| 6  | Power                    | ≤15W                                  |
| 7  | Connectors               | Passivated Stainless Steel SMA-Female |
| 8  | Surface Finish           | Black Paint                           |
| 9  | Temperature Range        | -55℃ ~ +85℃                           |
| 10 | Weight                   | About 15 g                            |