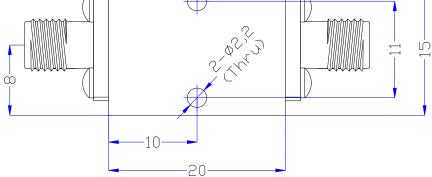

----------------------------|
| 2  | Pass Band Insertion Loss | ≤1.5dB @ 7.5~7.8GHz                   |
|    |                          | ≤1.0dB @ 7.8~27GHz                    |
| 3  | Pass Band VSWR           | ≤1.5                                  |
| 4  | Stop Band Attenuation    | ≥50dB @ DC~6.25GHz                    |
| 5  | Impedance                | 50 ohms                               |
| 6  | Power                    | ≤15W                                  |
| 7  | Connectors               | Passivated Stainless Steel SMA-Female |
| 8  | Surface Finish           | Black Paint                           |
| 9  | Temperature Range        | -55℃ ~ +85℃                           |
| 10 | Weight                   | About 15 g                            |

### Dimensions (Unit: mm)







### 7.5 - 27 GHz High Pass Filter

RVA 1

#### **HPF-727GS1**

**Typical test data**