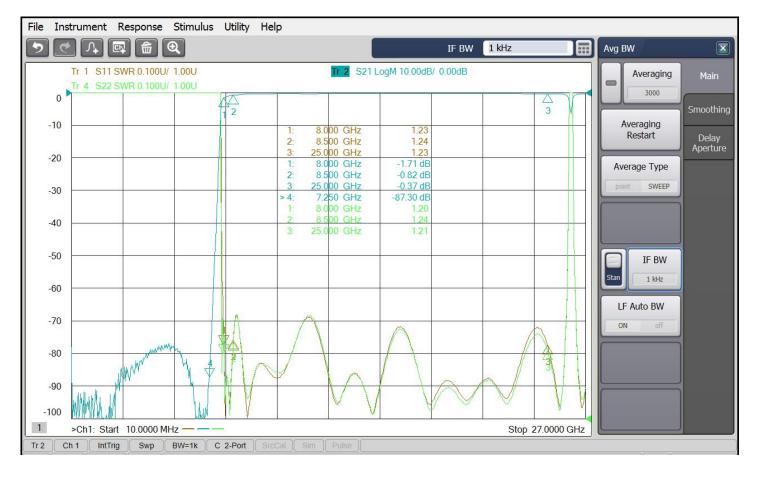

### **Typical Test Data**

# Specifications

| 1  | Cut Off Frequency        | 8.0 GHz                                     |
|----|--------------------------|---------------------------------------------|
| 2  | Pass Band Frequency      | 8.0 ~25GHz                                  |
| 3  | Pass Band Insertion Loss | ≤2.0dB @ 8.0 ~8.5GHz<br>≤1.0dB @ 8.5 ~25GHz |
| 4  | Pass Band VSWR           | ≤1.5                                        |
| 5  | Stop Band Attenuation    | ≥60dB @ DC ~7.25GHz                         |
| 6  | Impedance                | 50 ohms                                     |
| 7  | Power                    | ≤15W                                        |
| 8  | Connectors               | Passivated Stainless Steel SMA-Female       |
| 9  | Surface Finish           | Black Painted                               |
| 10 | Temperature Range        | -55℃ ~ +85℃                                 |
| 11 | Net weight               | About 20 g                                  |