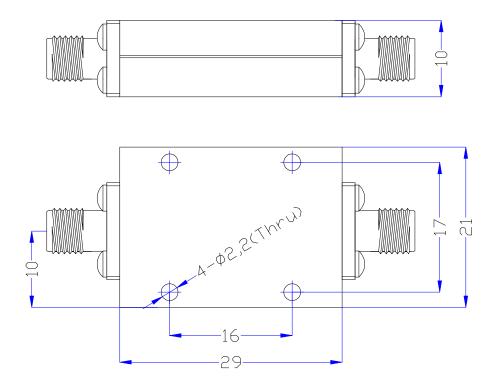

| 8.0 ~25GHz                                  |
| 3  | Pass Band Insertion Loss | ≤2.0dB @ 8.0 ~8.5GHz<br>≤1.0dB @ 8.5 ~25GHz |
| 4  | Pass Band VSWR           | ≤1.5                                        |
| 5  | Stop Band Attenuation    | ≥60dB @ DC ~7.25GHz                         |
| 6  | Impedance                | 50 ohms                                     |
| 7  | Power                    | ≤15W                                        |
| 8  | Connectors               | Passivated Stainless Steel SMA-Female       |
| 9  | Surface Finish           | Black Painted                               |
| 10 | Temperature Range        | -55℃ ~ +85℃                                 |
| 11 | Net weight               | About 20 g                                  |

### Dimensions (Unit: mm)





## 8.0 -25 GHz High Pass Filter

HPF-8GS1 S/N: 2112S36002

#### HPF-8GS1

RVA 1

### **Typical Test Data**