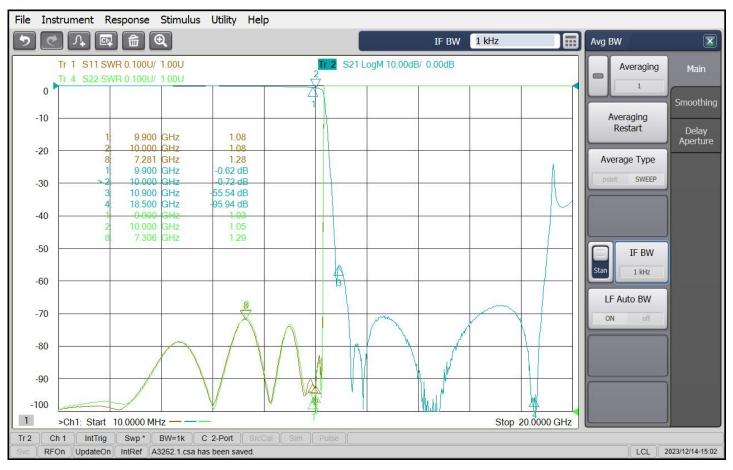

# **Typical Test Data**

# **Specifications**

| 1  | Pass Band Frequency      | DC ~ 10 GHz            |
|----|--------------------------|------------------------|
| 2  | Pass Band Insertion Loss | ≤1.0dB @ DC~9.9 GHz    |
|    |                          | ≤1.5dB @ 9.9~10 GHz    |
| 3  | Pass Band VSWR           | ≤1.4                   |
| 4  | Stop Band Rejection      | ≥50dB @ 10.9 ~ 18.5GHz |
| 5  | Impedance                | 50 Ohms                |
| 6  | Power Handling           | 15W max                |
| 7  | Connectors               | SMA-Female             |
| 8  | Surface Finish           | Black Painted          |
| 9  | Temperature Range        | <b>-55</b> ℃ ~ +85℃    |
| 10 | Net weight               | About 20g              |