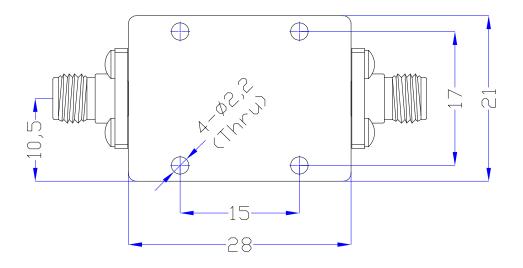

ter

LPF-10GS1

RVA 1

# **Specifications**

| 1  | Pass Band Frequency      | DC ~ 10 GHz            |
|----|--------------------------|------------------------|
| 2  | Pass Band Insertion Loss | ≤1.0dB @ DC~9.9 GHz    |
|    |                          | ≤1.5dB @ 9.9~10 GHz    |
| 3  | Pass Band VSWR           | ≤1.4                   |
| 4  | Stop Band Rejection      | ≥50dB @ 10.9 ~ 18.5GHz |
| 5  | Impedance                | 50 Ohms                |
| 6  | Power Handling           | 15W max                |
| 7  | Connectors               | SMA-Female             |
| 8  | Surface Finish           | Black Painted          |
| 9  | Temperature Range        | <b>-55</b> ℃ ~ +85℃    |
| 10 | Net weight               | About 20g              |

# Dimensions (Unit: mm, Tolerance: ±0.3mm)







### DC -10 GHz Low Pass Filter

#### LPF-10GS1

RVA 1

# **Typical Test Data**