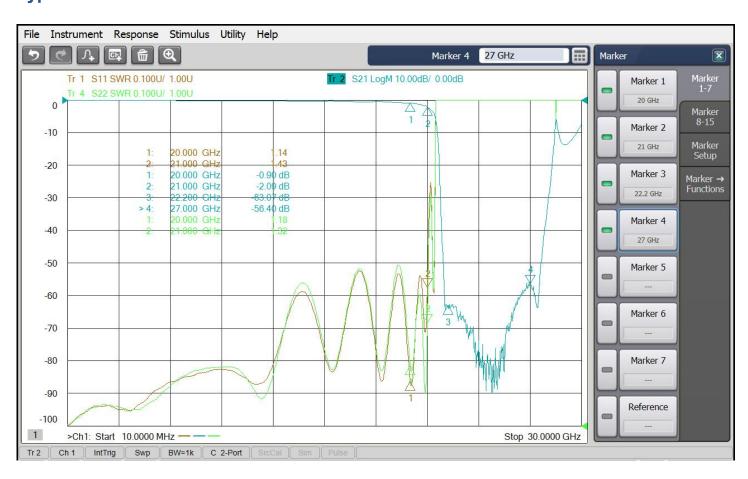

-|
| 2  | Pass Band Insertion Loss | ≤1.0dB @ DC~20GHz<br>≤3.0dB @ 20~21GHz |
| 3  | Pass Band VSWR           | ≤1.6                                   |
| 4  | Stop Band Rejection      | ≥50dB @ 22.2 ~ 27GHz                   |
| 5  | Impedance                | 50 Ohms                                |
| 6  | Power Handling           | 15W Max.                               |
| 7  | Connectors               | SMA-Female                             |
| 8  | Surface Finish           | Black Painted                          |
| 9  | Temperature Range        | -55℃ ~ +85℃                            |
| 10 | Net weight               | About 15g                              |

# Dimensions (Unit: mm, Tolerance: ±0.3mm)





#### DC -21 GHz Low Pass Filter

LPF-21GS1

RVA 1

## Typical test data