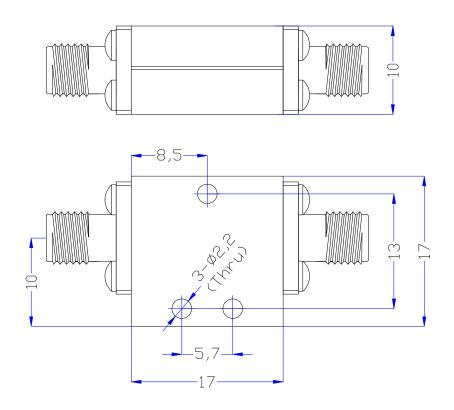

|
|----|--------------------------|----------------------------------------|
| 2  | Pass Band Insertion Loss | ≤1.0dB @ DC~20GHz<br>≤3.0dB @ 20~21GHz |
| 3  | Pass Band VSWR           | ≤1.6                                   |
| 4  | Stop Band Rejection      | ≥50dB @ 22.2 ~ 27GHz                   |
| 5  | Impedance                | 50 Ohms                                |
| 6  | Power Handling           | 15W Max.                               |
| 7  | Connectors               | SMA-Female                             |
| 8  | Surface Finish           | Black Painted                          |
| 9  | Temperature Range        | -55℃ ~ +85℃                            |
| 10 | Net weight               | About 15g                              |

# Dimensions (Unit: mm, Tolerance: ±0.3mm)





#### DC -21 GHz Low Pass Filter

LPF-21GS1

RVA 1

## Typical test data