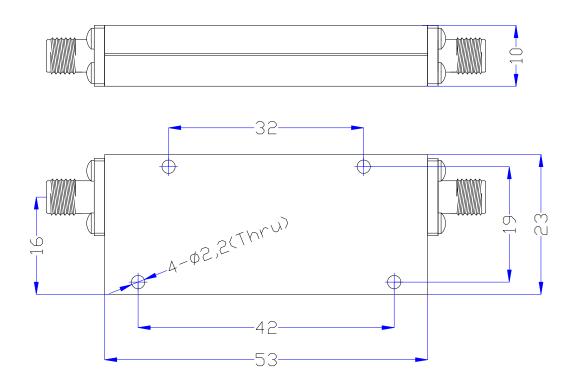

s | ≤1.0dB @ DC~2.4GHz<br>≤1.5dB @ 2.4~2.5GHz |
| 3  | Pass Band VSWR           | ≤1.3                                      |
| 4  | Stop Band Rejection      | ≥60dB @ 2.95~7.7GHz                       |
| 5  | Impedance                | 50 Ohms                                   |
| 6  | Power Handling           | 15W Max.                                  |
| 7  | Connectors               | SMA Female                                |
| 8  | Surface Finish           | Black Painted                             |
| 9  | Temperature Range        | -55℃ ~ +85℃                               |
| 10 | Dimensions               | 53*23*10mm                                |
| 11 | Net weight               | About 40g                                 |

## **Dimensions** (Unit: mm, Tolerance: ±0.3mm)