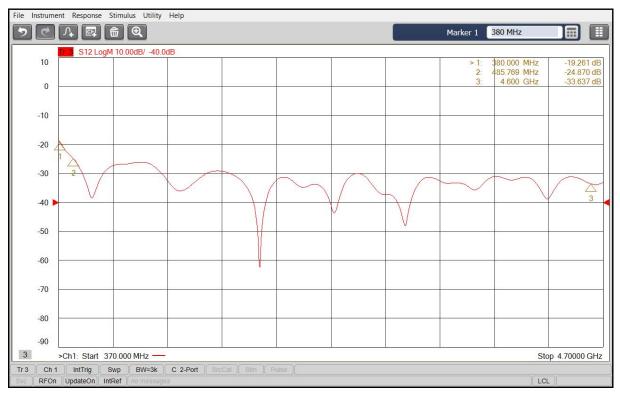

ase Balance          | ≤±4°                                         |
| Average Power Rating   | 30 Watts (As Divider), 2 Watts (As Combiner) |
| Operating Temperature  | -35℃ ~ +75℃                                  |

#### Mechanical

| Input/Output Connectors | SMA Female                                      |
|-------------------------|-------------------------------------------------|
| Housing Finishing       | Sandblasting Aluminum with conductive oxidation |
| Outline Dimensions      | 100*62*12 (mm)                                  |
| Weight                  | About 185g                                      |

#### **Dimensions**(Unit: mm/[inch], Tolerance: ±0.3mm)





# **Power Divider**

### PDM-0038046-S4



### 4 Way, 0.38-4.6 GHz, SMA, 30 Watts

### **Typical Test Data**