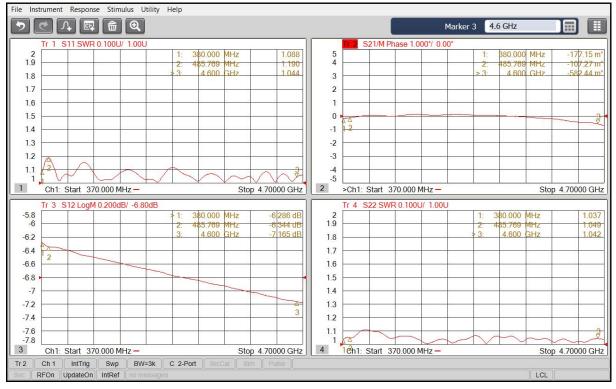

Phase Balance          | ≤±4°                                         |
| Average Power Rating   | 30 Watts (As Divider), 2 Watts (As Combiner) |
| Operating Temperature  | -35℃ ~ +75℃                                  |

#### Mechanical

| Input/Output Connectors | SMA Female                                      |
|-------------------------|-------------------------------------------------|
| Housing Finishing       | Sandblasting Aluminum with conductive oxidation |
| Outline Dimensions      | 100*62*12 (mm)                                  |
| Weight                  | About 185g                                      |

#### **Dimensions**(Unit: mm/[inch], Tolerance: ±0.3mm)





# **Power Divider**

### PDM-0038046-S4



### 4 Way, 0.38-4.6 GHz, SMA, 30 Watts

### **Typical Test Data**