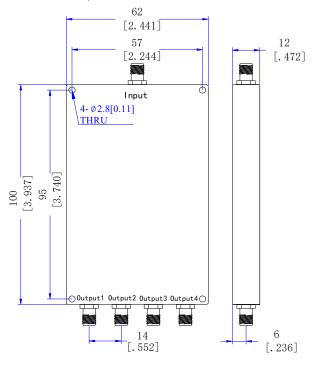

#### Mechanical

| Input/Output Connectors | SMA Female                                      |
|-------------------------|-------------------------------------------------|
| Housing Finishing       | Sandblasting Aluminum with conductive oxidation |
| Outline Dimensions      | 100*62*12 (mm)                                  |
| Weight                  | About 185g                                      |

#### **Dimensions**(Unit: mm/[inch], Tolerance: ±0.3mm)