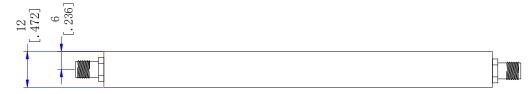

#### Mechanical

| Input/Output Connectors | SMA Female       |
|-------------------------|------------------|
| Housing Finishing       | Painted Aluminum |
| Outline Dimensions      | 130*50*12 (mm)   |
| Weight                  | About 185g       |

### Dimensions(Unit: mm/[inch], Tolerance: ±0.3mm)