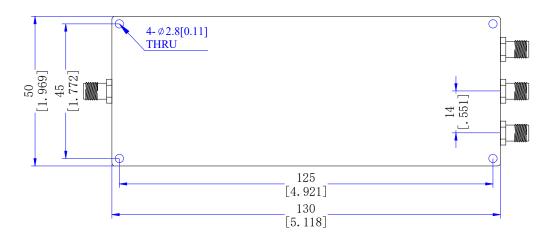

#### Mechanical

| Input/Output Connectors | SMA Female       |
|-------------------------|------------------|
| Housing Finishing       | Painted Aluminum |
| Outline Dimensions      | 130*50*12 (mm)   |
| Weight                  | About 185g       |

### Dimensions(Unit: mm/[inch], Tolerance: ±0.3mm)