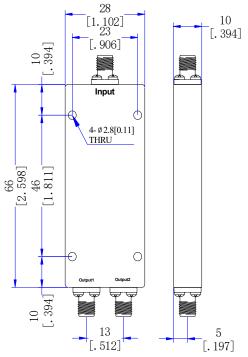

|
| Output VSWR            | 1.2 max                                      |
| Isolation              | 18dB min                                     |
| Amplitude Balance      | ≤ ±0.2dB                                     |
| Phase Balance          | ≤ ±3°                                        |
| Average Power Rating   | 20 Watts (As Divider), 1 Watts (As Combiner) |
| DC Current             | 0.77A (0.385A each port)                     |
| Operating Temperature  | -45℃ ~ +85℃                                  |

#### Mechanical

| Input/Output Connectors | SMA Female       |
|-------------------------|------------------|
| Housing Finishing       | Painted Aluminum |
| Outline Dimensions      | 66*28*10 (mm)    |

## Dimensions(Unit: mm/[inch], Tolerance: ±0.3mm)





# **Power Divider**

PDM-004072-S2



## 2 Way, 0.4-7.2 GHz, SMA, 30 Watts

### **Typical Test Data**