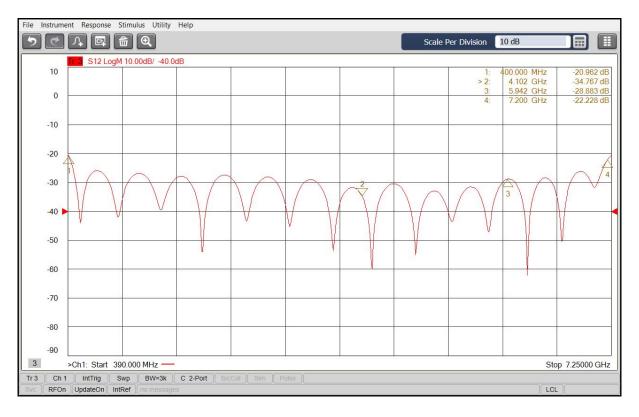

| 18dB min                                     |
| Amplitude Balance      | ≤ ±0.2dB                                     |
| Phase Balance          | ≤ ±3°                                        |
| Average Power Rating   | 20 Watts (As Divider), 1 Watts (As Combiner) |
| DC Current             | 0.77A (0.385A each port)                     |
| Operating Temperature  | -45℃ ~ +85℃                                  |

#### Mechanical

| Input/Output Connectors | SMA Female       |
|-------------------------|------------------|
| Housing Finishing       | Painted Aluminum |
| Outline Dimensions      | 66*28*10 (mm)    |

## Dimensions(Unit: mm/[inch], Tolerance: ±0.3mm)





# **Power Divider**

PDM-004072-S2



## 2 Way, 0.4-7.2 GHz, SMA, 30 Watts

### **Typical Test Data**