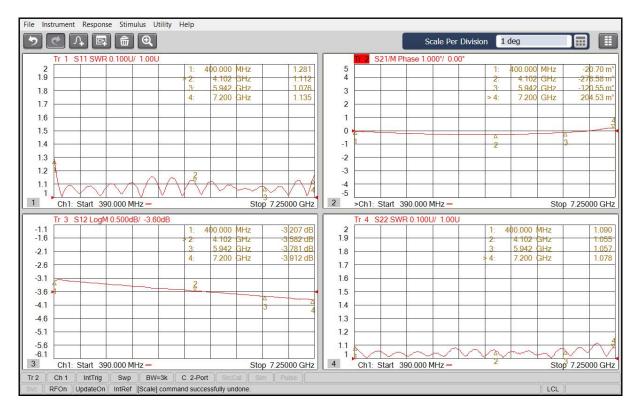

on              | 18dB min                                     |
| Amplitude Balance      | ≤ ±0.2dB                                     |
| Phase Balance          | ≤ ±3°                                        |
| Average Power Rating   | 20 Watts (As Divider), 1 Watts (As Combiner) |
| DC Current             | 0.77A (0.385A each port)                     |
| Operating Temperature  | -45℃ ~ +85℃                                  |

#### Mechanical

| Input/Output Connectors | SMA Female       |
|-------------------------|------------------|
| Housing Finishing       | Painted Aluminum |
| Outline Dimensions      | 66*28*10 (mm)    |

## Dimensions(Unit: mm/[inch], Tolerance: ±0.3mm)





# **Power Divider**

PDM-004072-S2



## 2 Way, 0.4-7.2 GHz, SMA, 30 Watts

### **Typical Test Data**