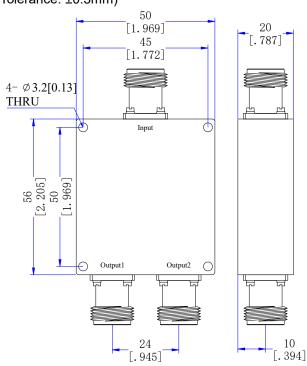

in                                     |
| Amplitude Balance      | ≤ ±0.2dB                                     |
| Phase Balance          | ≤ ±3°                                        |
| Average Power Rating   | 30 Watts (As Divider), 2 Watts (As Combiner) |
| Operating Temperature  | -35℃ ~ +75℃                                  |

### Mechanical

| Input/Output Connectors | N Female                                        |
|-------------------------|-------------------------------------------------|
| Housing Finishing       | Sandblasting Aluminum with conductive oxidation |
| Outline Dimensions      | 56*50*20 (mm)                                   |
| Weight                  | About 172g                                      |

## **Dimensions**(Unit: mm/[inch], Tolerance: ±0.3mm)