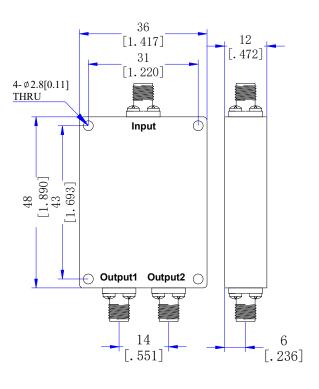

**Dimensions**(Unit: mm/[inch], Tolerance: ±0.3mm)

## Mechanical

| Input/Output Connectors | SMA Female       |
|-------------------------|------------------|
| Housing Finishing       | Painted Aluminum |
| Outline Dimensions      | 48*36*12 (mm)    |
| Weight                  | About 68g        |