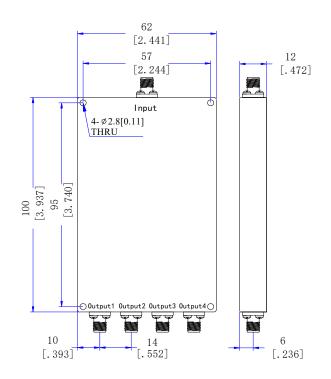

B min                                     |
| Amplitude Balance      | ≤ ±0.3dB                                     |
| Phase Balance          | ≤ ±4°                                        |
| Average Power Rating   | 30 Watts (As Divider), 2 Watts (As Combiner) |
| Operating Temperature  | -35℃ ~ +75℃                                  |

# Mechanical

| Input/Output Connectors | SMA Female                                      |
|-------------------------|-------------------------------------------------|
| Housing Finishing       | Sandblasting Aluminum with conductive oxidation |
| Outline Dimensions      | 100*62*12 (mm)                                  |
| Weight                  | About 185g                                      |

# **Dimensions**(Unit: mm/[inch], Tolerance: ±0.3mm)





## **Power Divider**

## PDM-00506-S4



4 Way, 0.5-6 GHz, SMA, 30 Watts

#### Rev 2

## **Typical Test Data**