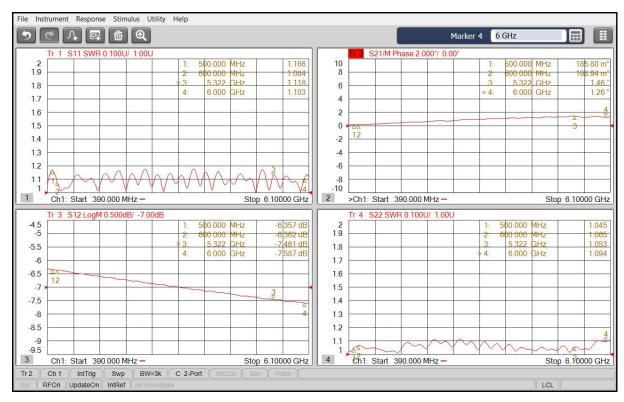

|
| Phase Balance          | ≤ ±4°                                        |
| Average Power Rating   | 30 Watts (As Divider), 2 Watts (As Combiner) |
| Operating Temperature  | -35℃ ~ +75℃                                  |

# Mechanical

| Input/Output Connectors | SMA Female                                      |
|-------------------------|-------------------------------------------------|
| Housing Finishing       | Sandblasting Aluminum with conductive oxidation |
| Outline Dimensions      | 100*62*12 (mm)                                  |
| Weight                  | About 185g                                      |

# **Dimensions**(Unit: mm/[inch], Tolerance: ±0.3mm)





## **Power Divider**

## PDM-00506-S4



4 Way, 0.5-6 GHz, SMA, 30 Watts

#### Rev 2

## **Typical Test Data**