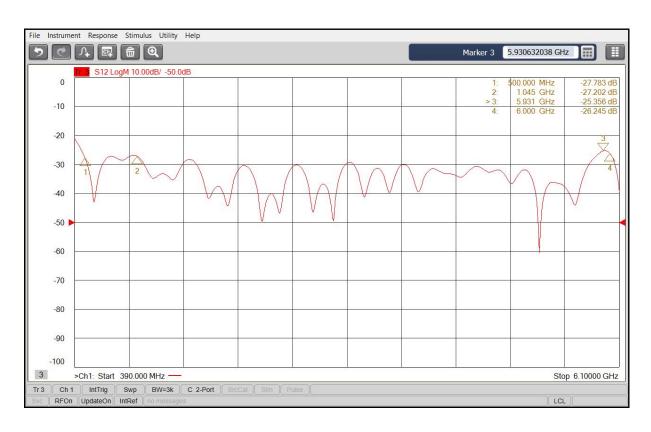

| Phase Balance          | ≤ ±4°                                        |
| Average Power Rating   | 30 Watts (As Divider), 2 Watts (As Combiner) |
| Operating Temperature  | -35℃ ~ +75℃                                  |

# Mechanical

| Input/Output Connectors | SMA Female                                      |
|-------------------------|-------------------------------------------------|
| Housing Finishing       | Sandblasting Aluminum with conductive oxidation |
| Outline Dimensions      | 100*62*12 (mm)                                  |
| Weight                  | About 185g                                      |

# **Dimensions**(Unit: mm/[inch], Tolerance: ±0.3mm)





## **Power Divider**

## PDM-00506-S4



4 Way, 0.5-6 GHz, SMA, 30 Watts

#### Rev 2

## **Typical Test Data**