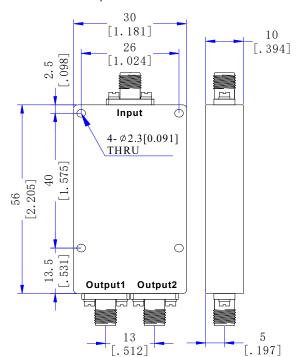

# **Dimensions**(Unit: mm/[inch], Tolerance: ±0.3mm)

## Mechanical

| Input/Output Connectors | SMA Female       |
|-------------------------|------------------|
| Housing Finishing       | Painted Aluminum |
| Outline Dimensions      | 56*30*10 (mm)    |
| Weight                  | About 60g        |