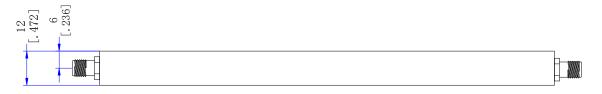

## Dimensions(Unit: mm/[inch], Tolerance: ±0.3mm)

### Mechanical

| Input/Output Connectors | SMA Female       |
|-------------------------|------------------|
| Housing Finishing       | Painted Aluminum |
| Outline Dimensions      | 160*52*12 (mm)   |
| Weight                  | About 255g       |