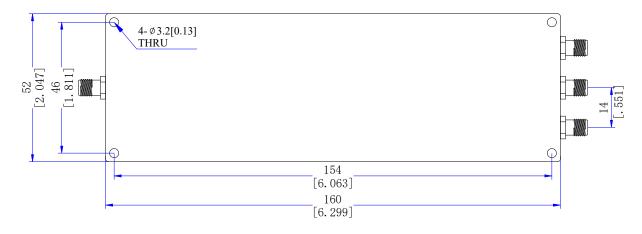

## Dimensions(Unit: mm/[inch], Tolerance: ±0.3mm)

### Mechanical

| Input/Output Connectors | SMA Female       |
|-------------------------|------------------|
| Housing Finishing       | Painted Aluminum |
| Outline Dimensions      | 160*52*12 (mm)   |
| Weight                  | About 255g       |