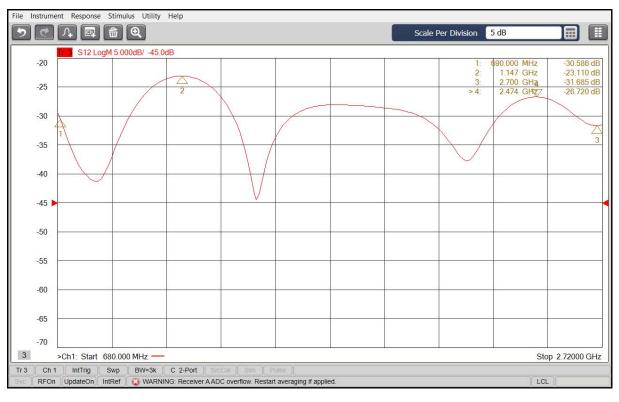

e Balance          | ≤ ±3°                                        |
| Average Power Rating   | 30 Watts (As Divider), 2 Watts (As Combiner) |
| Operating Temperature  | -35℃ ~ +75℃                                  |

### Mechanical

| Input/Output Connectors | SMA Female                                      |
|-------------------------|-------------------------------------------------|
| Housing Finishing       | Sandblasting Aluminum with conductive oxidation |
| Outline Dimensions      | 52*64*12 (mm)                                   |
| Weight                  | About 95g                                       |

**Dimensions**(Unit: mm/[inch], Tolerance: ±0.3mm)





# **Power Divider**

### PDM-0069027-S4



Rev 1

#### 4 Way, 0.69-2.7 GHz, SMA, 30 Watts

### **Typical Test Data**