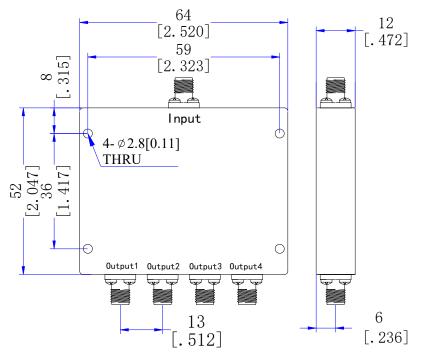

### Mechanical

| Input/Output Connectors | SMA Female                                      |
|-------------------------|-------------------------------------------------|
| Housing Finishing       | Sandblasting Aluminum with conductive oxidation |
| Outline Dimensions      | 52*64*12 (mm)                                   |
| Weight                  | About 95g                                       |

**Dimensions**(Unit: mm/[inch], Tolerance: ±0.3mm)