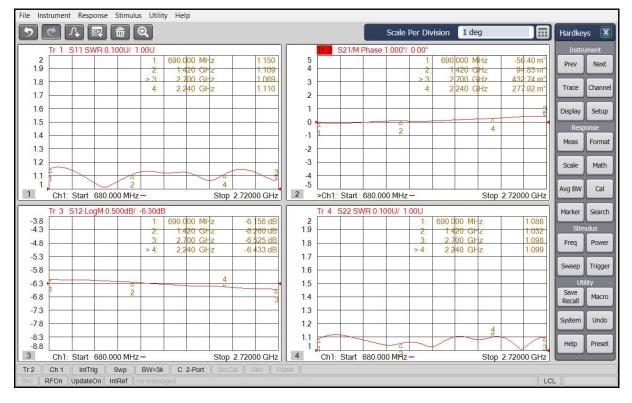

ase Balance          | ≤ ±3°                                        |
| Average Power Rating   | 30 Watts (As Divider), 2 Watts (As Combiner) |
| Operating Temperature  | -35℃ ~ +75℃                                  |

### Mechanical

| Input/Output Connectors | SMA Female                                      |
|-------------------------|-------------------------------------------------|
| Housing Finishing       | Sandblasting Aluminum with conductive oxidation |
| Outline Dimensions      | 52*64*12 (mm)                                   |
| Weight                  | About 95g                                       |

**Dimensions**(Unit: mm/[inch], Tolerance: ±0.3mm)





# **Power Divider**

### PDM-0069027-S4



Rev 1

#### 4 Way, 0.69-2.7 GHz, SMA, 30 Watts

### **Typical Test Data**