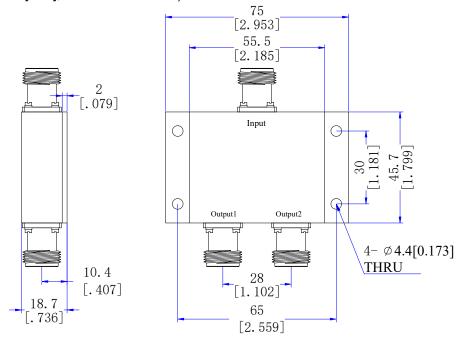

### Mechanical

| Input/Output Connectors | N Female          |
|-------------------------|-------------------|
| Housing Finishing       | Painted Aluminum  |
| Outline Dimensions      | 45.7*75*18.7 (mm) |
| Weight                  | About 140g        |

## **Dimensions**(Unit: mm/[inch], Tolerance: ±0.3mm)