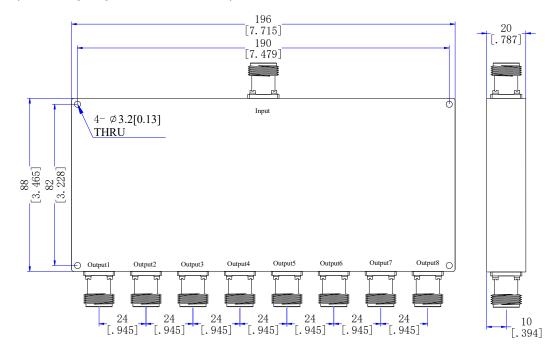

#### **Dimensions**(Unit: mm/[inch], Tolerance: ±0.3mm)

#### Mechanical

| Input/Output Connectors | N Female                                        |
|-------------------------|-------------------------------------------------|
| Housing Finishing       | Sandblasting Aluminum with conductive oxidation |
| Outline Dimensions      | 196*88*20 (mm)                                  |
| Weight                  | About 840g                                      |