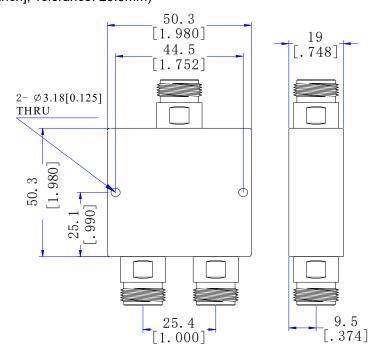

### Mechanical

| Input/Output Connectors | N Female                                        |
|-------------------------|-------------------------------------------------|
| Housing Finishing       | Sandblasting Aluminum with conductive oxidation |
| Outline Dimensions      | 50.3*50.3*19 (mm)                               |
| Weight                  | TBD                                             |

### **Dimensions**(Unit: mm/[inch], Tolerance: ±0.3mm)