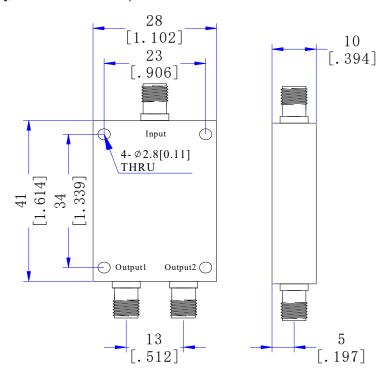

1.2 max                                      |
| Output VSWR            | 1.2 max                                      |
| Isolation              | 20dB min                                     |
| Amplitude Balance      | ≤ ±0.2dB                                     |
| Phase Balance          | ≤ ±3°                                        |
| Average Power Rating   | 20 Watts (As Divider), 1 Watts (As Combiner) |
| Operating Temperature  | -45℃ ~ +85℃                                  |

### Mechanical

| Input/Output Connectors | SMA Female       |
|-------------------------|------------------|
| Housing Finishing       | Painted Aluminum |
| Outline Dimensions      | 41*28*10 (mm)    |
| Weight                  | About 30g        |

## **Dimensions**(Unit: mm/[inch], Tolerance: ±0.3mm)