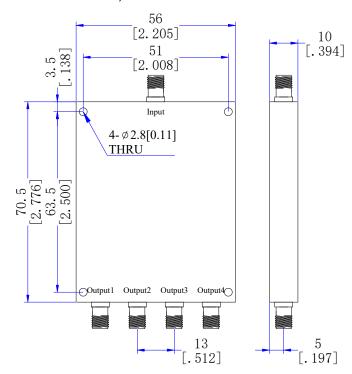

## **Dimensions**(Unit: mm/[inch], Tolerance: ±0.3mm)

### Mechanical

| Input/Output Connectors | SMA Female       |
|-------------------------|------------------|
| Housing Finishing       | Painted Aluminum |
| Outline Dimensions      | 70.5*56*10 (mm)  |
| Weight                  | About 100g       |