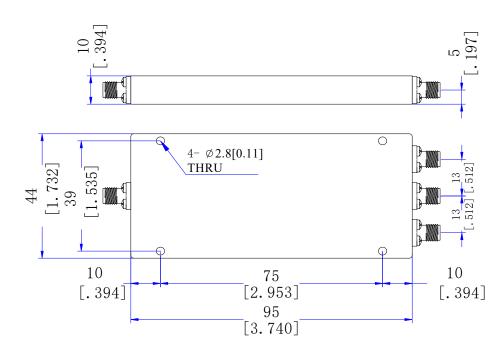

## Mechanical

| Input/Output Connectors | SMA Female       |
|-------------------------|------------------|
| Housing Finishing       | Painted Aluminum |
| Outline Dimensions      | 95*44*10 (mm)    |
| Weight                  | About 160g       |

# **Dimensions**(Unit: mm/[inch], Tolerance: ±0.3mm)