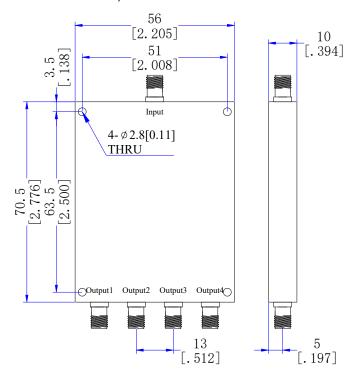

1.3 max                                      |
| Output VSWR            | 1.2 max                                      |
| Isolation              | 20dB min                                     |
| Amplitude Balance      | ≤ ±0.3dB                                     |
| Phase Balance          | ≤ ±3°                                        |
| Average Power Rating   | 20 Watts (As Divider), 1 Watts (As Combiner) |
| Operating Temperature  | -45℃ ~ +85℃                                  |

### Mechanical

| Input/Output Connectors | SMA Female       |
|-------------------------|------------------|
| Housing Finishing       | Painted Aluminum |
| Outline Dimensions      | 70.5*56*10 (mm)  |
| Weight                  | About 100g       |

## **Dimensions**(Unit: mm/[inch], Tolerance: ±0.3mm)