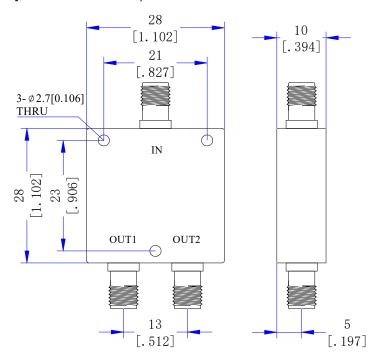

### Mechanical

| Input/Output Connectors | SMA Female       |
|-------------------------|------------------|
| Housing Finishing       | Painted Aluminum |
| Outline Dimensions      | 28*28*10 (mm)    |
| Weight                  | About 21g        |

# **Dimensions**(Unit: mm/[inch], Tolerance: ±0.3mm)