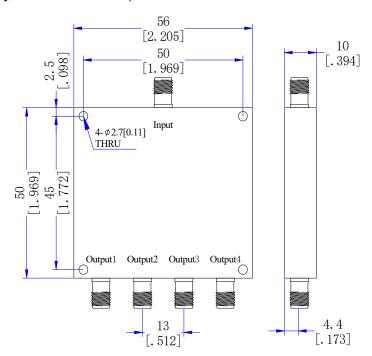

## **Dimensions**(Unit: mm/[inch], Tolerance: ±0.3mm)

### Mechanical

| Input/Output Connectors | SMA Female       |
|-------------------------|------------------|
| Housing Finishing       | Painted Aluminum |
| Outline Dimensions      | 50*56*10 (mm)    |
| Weight                  | About 64g        |