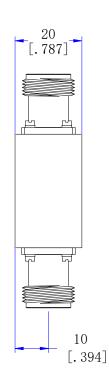

## **Dimensions**(Unit: mm/[inch], Tolerance: ±0.3mm)

#### Mechanical

| Input/Output Connectors | N Female                                        |
|-------------------------|-------------------------------------------------|
| Housing Finishing       | Sandblasting Aluminum with conductive oxidation |
| Outline Dimensions      | 34*43*20 (mm)                                   |
| Weight                  | About 130g                                      |