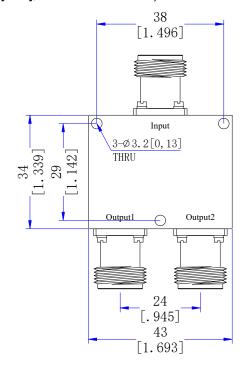

## **Dimensions**(Unit: mm/[inch], Tolerance: ±0.3mm)

#### Mechanical

| Input/Output Connectors | N Female                                        |
|-------------------------|-------------------------------------------------|
| Housing Finishing       | Sandblasting Aluminum with conductive oxidation |
| Outline Dimensions      | 34*43*20 (mm)                                   |
| Weight                  | About 130g                                      |