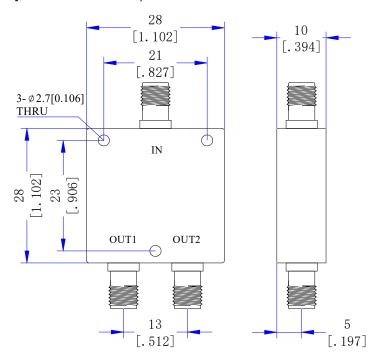

# **Dimensions**(Unit: mm/[inch], Tolerance: ±0.3mm)

### Mechanical

| Input/Output Connectors | SMA Female       |
|-------------------------|------------------|
| Housing Finishing       | Painted Aluminum |
| Outline Dimensions      | 28*28*10 (mm)    |
| Weight                  | About 21g        |