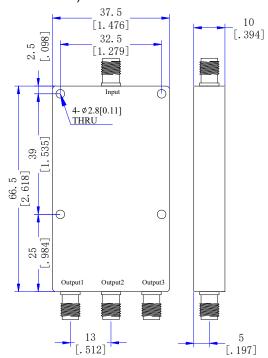

### Mechanical

| Input/Output Connectors | SMA Female        |
|-------------------------|-------------------|
| Housing Finishing       | Painted Aluminum  |
| Outline Dimensions      | 66.5*37.5*10 (mm) |
| Weight                  | About 64g         |

## **Dimensions**(Unit: mm/[inch], Tolerance: ±0.3mm)