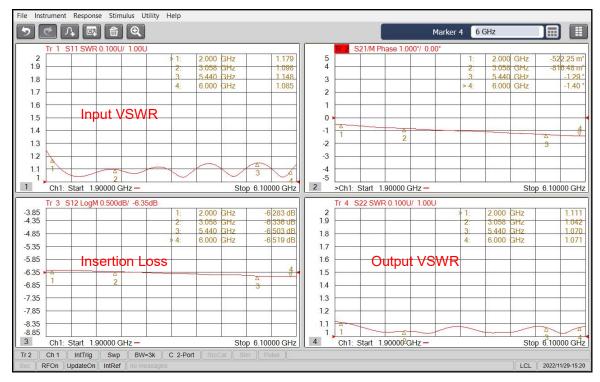

## **Typical Test Data**

## **Electrical & Environmental**

| Impedance              | 50 ohm                                       |
|------------------------|----------------------------------------------|
| Number of Output Ports | 4 Way                                        |
| Frequency Range        | 2-6 GHz                                      |
| Insertion Loss         | ≤ 0.8dB (Excluding theoretical loss 6.0dB)   |
| Input VSWR             | 1.25 max                                     |
| Output VSWR            | 1.2 max                                      |
| Isolation              | 20dB min                                     |
| Amplitude Balance      | ≤ ±0.3dB                                     |
| Phase Balance          | ≤ ±3°                                        |
| Average Power Rating   | 30 Watts (As Divider), 2 Watts (As Combiner) |
| Operating Temperature  | -45℃ ~ +85℃                                  |