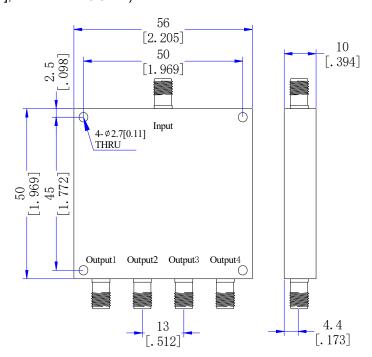

## Mechanical

| Input/Output Connectors | SMA Female       |
|-------------------------|------------------|
| Housing Finishing       | Painted Aluminum |
| Outline Dimensions      | 50*56*10 (mm)    |
| Weight                  | About 64g        |

## **Dimensions**(Unit: mm/[inch], Tolerance: ±0.3mm)