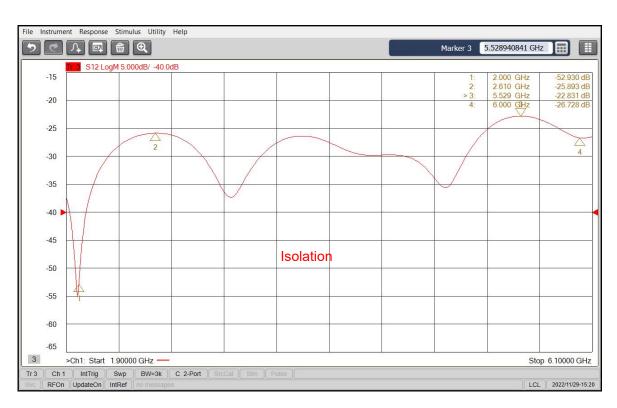

|
| Isolation              | 20dB min                                     |
| Amplitude Balance      | ≤ ±0.3dB                                     |
| Phase Balance          | ≤ ±3°                                        |
| Average Power Rating   | 30 Watts (As Divider), 2 Watts (As Combiner) |
| Operating Temperature  | -45℃ ~ +85℃                                  |

## Mechanical

| Input/Output Connectors | SMA Female       |
|-------------------------|------------------|
| Housing Finishing       | Painted Aluminum |
| Outline Dimensions      | 50*56*10 (mm)    |
| Weight                  | About 64g        |

## **Dimensions**(Unit: mm/[inch], Tolerance: ±0.3mm)





## **Power Divider**

## PDM-0206-S4

4 Way, 2-6 GHz, SMA, 30 Watts



Rev 1

## **Typical Test Data**