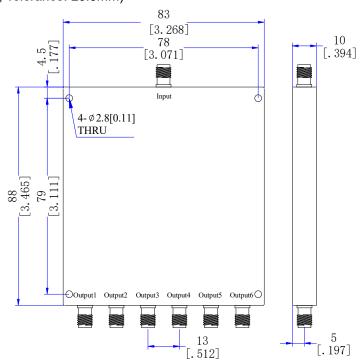

## **Dimensions**(Unit: mm/[inch], Tolerance: ±0.3mm)

### Mechanical

| Input/Output Connectors | SMA Female       |
|-------------------------|------------------|
| Housing Finishing       | Painted Aluminum |
| Outline Dimensions      | 88*83*10 (mm)    |
| Weight                  | About 153g       |