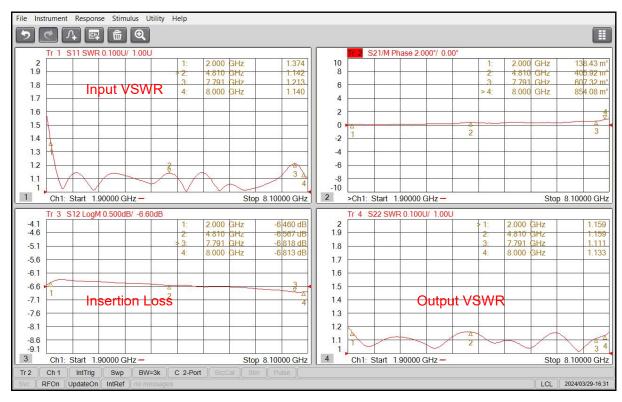

# **Typical Test Data**

## **Electrical & Environmental**

| Impedance              | 50 ohm                                       |
|------------------------|----------------------------------------------|
| Number of Output Ports | 4 Way                                        |
| Frequency Range        | 2-8 GHz                                      |
| Insertion Loss         | ≤ 1.2dB (Excluding theoretical loss 6.0dB)   |
| Input VSWR             | 1.4 max                                      |
| Output VSWR            | 1.3 max                                      |
| Isolation              | 18dB min                                     |
| Amplitude Balance      | ≤ ±0.3dB                                     |
| Phase Balance          | ≤ ±4°                                        |
| Average Power Rating   | 30 Watts (As Divider), 2 Watts (As Combiner) |
| Operating Temperature  | -45℃ ~ +85℃                                  |