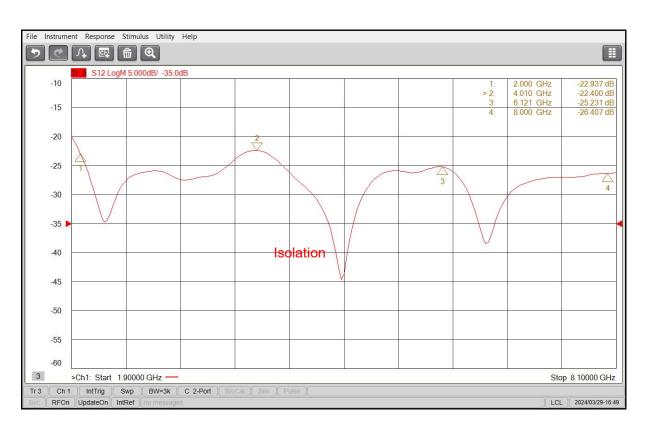

# **Typical Test Data**

## **Electrical & Environmental**

| Impedance              | 50 ohm                                       |
|------------------------|----------------------------------------------|
| Number of Output Ports | 4 Way                                        |
| Frequency Range        | 2-8 GHz                                      |
| Insertion Loss         | ≤ 1.2dB (Excluding theoretical loss 6.0dB)   |
| Input VSWR             | 1.4 max                                      |
| Output VSWR            | 1.3 max                                      |
| Isolation              | 18dB min                                     |
| Amplitude Balance      | ≤ ±0.3dB                                     |
| Phase Balance          | ≤ ±4°                                        |
| Average Power Rating   | 30 Watts (As Divider), 2 Watts (As Combiner) |
| Operating Temperature  | -45℃ ~ +85℃                                  |