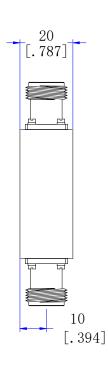

#### Mechanical

| Input/Output Connectors | N Female         |
|-------------------------|------------------|
| Housing Finishing       | Painted Aluminum |
| Outline Dimensions      | 97*49*20 (mm)    |
| Weight                  | About 320g       |

# **Dimensions**(Unit: mm/[inch], Tolerance: ±0.3mm)