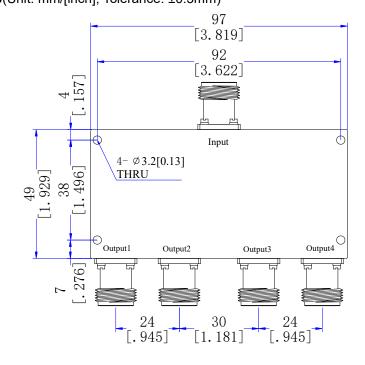

# **Dimensions**(Unit: mm/[inch], Tolerance: ±0.3mm)

#### Mechanical

| Input/Output Connectors | N Female         |
|-------------------------|------------------|
| Housing Finishing       | Painted Aluminum |
| Outline Dimensions      | 97*49*20 (mm)    |
| Weight                  | About 320g       |