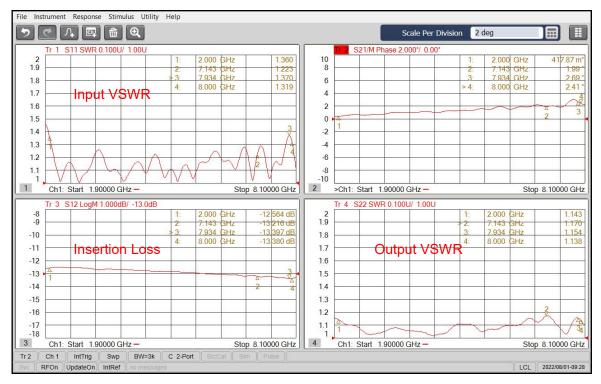

### **Typical Test Data**

### **Electrical & Environmental**

| Impedance              | 50 ohm                                       |
|------------------------|----------------------------------------------|
| Number of Output Ports | 16 Way                                       |
| Frequency Range        | 2-8 GHz                                      |
| Insertion Loss         | ≤ 2.8dB (Excluding theoretical loss 12.0dB)  |
| Input VSWR             | 1.5 max                                      |
| Output VSWR            | 1.3 max                                      |
| Isolation              | 18dB min                                     |
| Amplitude Balance      | ≤ ±0.4dB                                     |
| Phase Balance          | ≤ ±6°                                        |
| Average Power Rating   | 30 Watts (As Divider), 2 Watts (As Combiner) |
| Operating Temperature  | -45℃ ~ +85℃                                  |