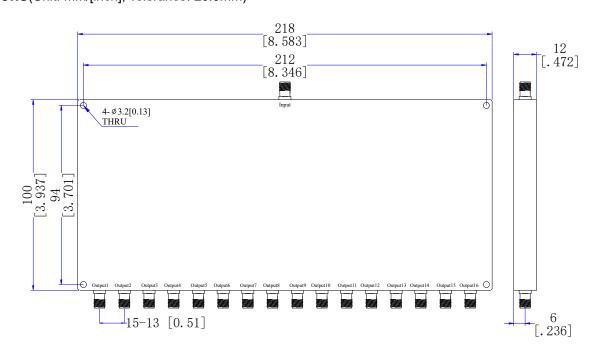

## **Dimensions**(Unit: mm/[inch], Tolerance: ±0.3mm)

#### Mechanical

| Input/Output Connectors | SMA Female       |
|-------------------------|------------------|
| Housing Finishing       | Painted Aluminum |
| Outline Dimensions      | 218*100*12 (mm)  |
| Weight                  | About 650g       |