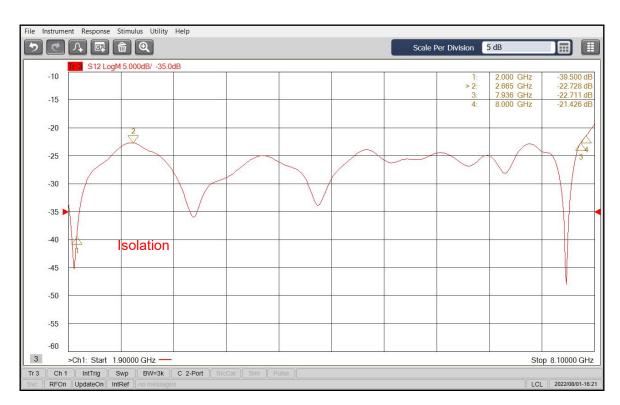

### **Electrical & Environmental**

| Impedance              | 50 ohm                                       |
|------------------------|----------------------------------------------|
| Number of Output Ports | 16 Way                                       |
| Frequency Range        | 2-8 GHz                                      |
| Insertion Loss         | ≤ 2.8dB (Excluding theoretical loss 12.0dB)  |
| Input VSWR             | 1.5 max                                      |
| Output VSWR            | 1.3 max                                      |
| Isolation              | 18dB min                                     |
| Amplitude Balance      | ≤ ±0.4dB                                     |
| Phase Balance          | ≤ ±6°                                        |
| Average Power Rating   | 30 Watts (As Divider), 2 Watts (As Combiner) |
| Operating Temperature  | -45℃ ~ +85℃                                  |

### **Typical Test Data**