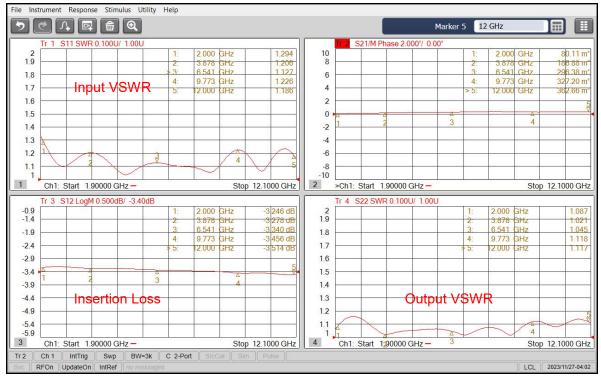

|
| Amplitude Balance      | ≤ ±0.3dB                                     |
| Phase Balance          | ≤ ±3°                                        |
| Average Power Rating   | 20 Watts (As Divider), 1 Watts (As Combiner) |
| Operating Temperature  | -45℃ ~ +85℃                                  |
|                        |                                              |

#### Mechanical

| Input/Output Connectors | SMA Female       |
|-------------------------|------------------|
| Housing Finishing       | Painted Aluminum |
| Outline Dimensions      | 47*24*10 (mm)    |
| Weight                  | About 32g        |

Dimensions(Unit: mm/[inch], Tolerance: ±0.3mm)





# **Power Divider**

PDM-0212-S2



2 Way, 2-12 GHz, SMA, 20 Watts

### **Typical Test Data**