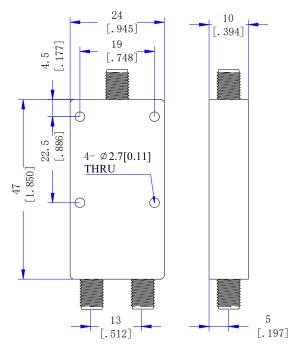

#### Mechanical

| Input/Output Connectors | SMA Female       |
|-------------------------|------------------|
| Housing Finishing       | Painted Aluminum |
| Outline Dimensions      | 47*24*10 (mm)    |
| Weight                  | About 32g        |

Dimensions(Unit: mm/[inch], Tolerance: ±0.3mm)