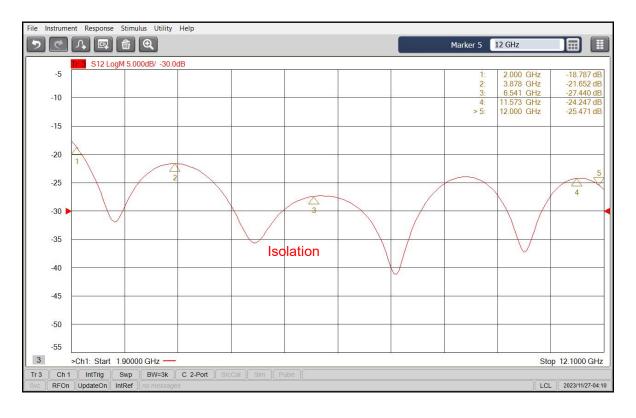

## **Electrical & Environmental**

| Impedance              | 50 ohm                                       |
|------------------------|----------------------------------------------|
| Number of Output Ports | 2 Way                                        |
| Frequency Range        | 2-12 GHz                                     |
| Insertion Loss         | ≤ 0.8dB (Excluding theoretical loss 3.0dB)   |
| Input VSWR             | 1.35 max                                     |
| Output VSWR            | 1.25 max                                     |
| Isolation              | 18dB min                                     |
| Amplitude Balance      | ≤ ±0.3dB                                     |
| Phase Balance          | ≤ ±3°                                        |
| Average Power Rating   | 20 Watts (As Divider), 1 Watts (As Combiner) |
| Operating Temperature  | -45℃ ~ +85℃                                  |
|                        |                                              |

### **Typical Test Data**