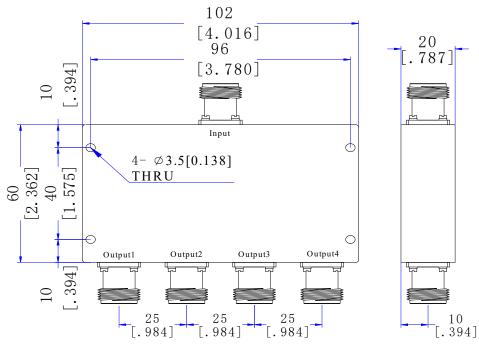

### Mechanical

| Input/Output Connectors | N Female         |
|-------------------------|------------------|
| Housing Finishing       | Painted Aluminum |
| Outline Dimensions      | 102*60*20 (mm)   |

#### Dimensions(Unit: mm/[inch], Tolerance: ±0.3mm)