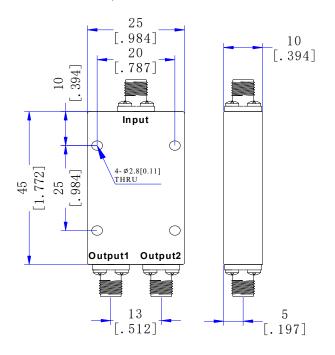

**Dimensions**(Unit: mm/[inch], Tolerance: ±0.3mm)

## Mechanical

| Input/Output Connectors | SMA Female       |
|-------------------------|------------------|
| Housing Finishing       | Painted Aluminum |
| Outline Dimensions      | 45*25*10 (mm)    |
| Weight                  | About 50g        |