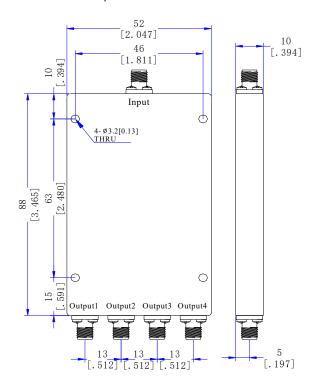

| 1.8 max                                      |
| Output VSWR            | 1.5 max                                      |
| Isolation              | 16dB min                                     |
| Amplitude Balance      | ≤ ±0.5dB                                     |
| Phase Balance          | ≤ ±8°                                        |
| Average Power Rating   | 20 Watts (As Divider), 1 Watts (As Combiner) |
| Operating Temperature  | -45℃ ~ +85℃                                  |

## Mechanical

| Input/Output Connectors | 2.92mm Female    |
|-------------------------|------------------|
| Housing Finishing       | Painted Aluminum |
| Outline Dimensions      | 88*52*10 (mm)    |
| Weight                  | About 145g       |

# **Dimensions**(Unit: mm/[inch], Tolerance: ±0.3mm)