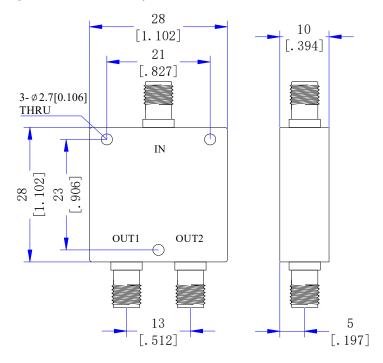

## Mechanical

| Input/Output Connectors | SMA Female       |
|-------------------------|------------------|
| Housing Finishing       | Painted Aluminum |
| Outline Dimensions      | 28*28*10 (mm)    |
| Weight                  | About 21g        |

Dimensions(Unit: mm/[inch], Tolerance: ±0.3mm)