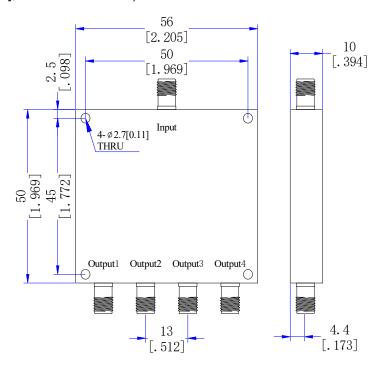

1.35 max                                     |
| Output VSWR            | 1.25 max                                     |
| Isolation              | 18dB min                                     |
| Amplitude Balance      | ≤ ±0.3dB                                     |
| Phase Balance          | ≤ ±4°                                        |
| Average Power Rating   | 30 Watts (As Divider), 2 Watts (As Combiner) |
| Operating Temperature  | -45℃ ~ +85℃                                  |

### Mechanical

| Input/Output Connectors | SMA Female       |
|-------------------------|------------------|
| Housing Finishing       | Painted Aluminum |
| Outline Dimensions      | 50*56*10 (mm)    |
| Weight                  | About 64g        |

## **Dimensions**(Unit: mm/[inch], Tolerance: ±0.3mm)