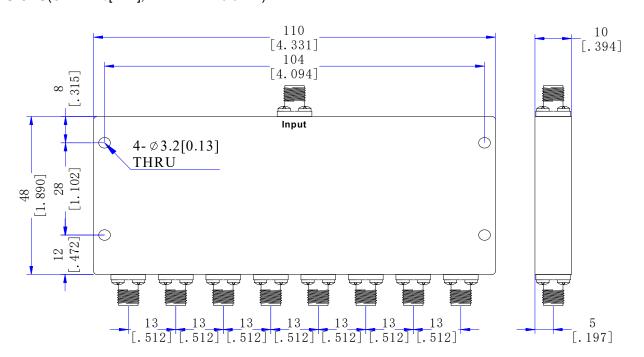

## Mechanical

| Input/Output Connectors | SMA Female       |
|-------------------------|------------------|
| Housing Finishing       | Painted Aluminum |
| Outline Dimensions      | 48*110*10 (mm)   |

## **Dimensions**(Unit: mm/[inch], Tolerance: ±0.3mm)