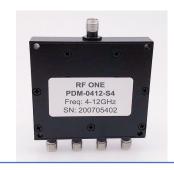

# **Power Divider**

# PDM-0412-S4

## 4 Way, 4-12 GHz, SMA, 20 Watts

Rev 1

### Mechanical

| Input/Output Connectors | SMA Female       |
|-------------------------|------------------|
| Housing Finishing       | Painted Aluminum |
| Outline Dimensions      | 60*54*10 (mm)    |
| Weight                  | About 88g        |