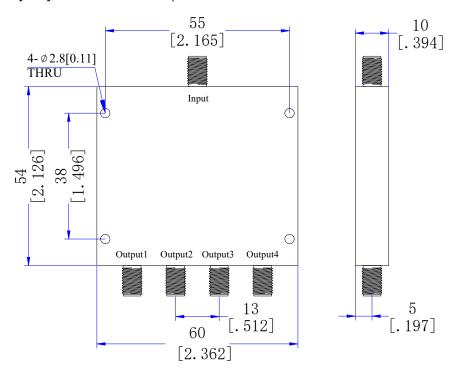

# **Dimensions**(Unit: mm/[inch], Tolerance: ±0.3mm)

### Mechanical

| Input/Output Connectors | SMA Female       |
|-------------------------|------------------|
| Housing Finishing       | Painted Aluminum |
| Outline Dimensions      | 60*54*10 (mm)    |
| Weight                  | About 88g        |