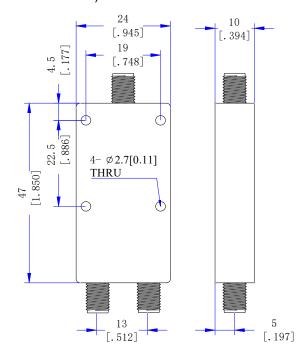

### Mechanical

| Input/Output Connectors | SMA Female       |
|-------------------------|------------------|
| Housing Finishing       | Painted Aluminum |
| Outline Dimensions      | 47*24*10 (mm)    |
| Weight                  | About 32g        |

## **Dimensions**(Unit: mm/[inch], Tolerance: ±0.3mm)