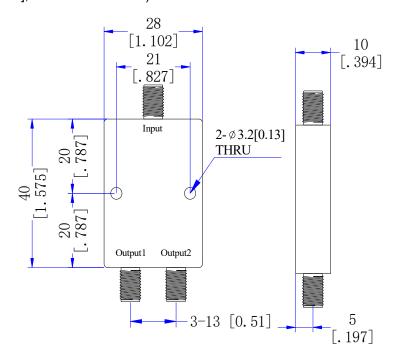

| 1.35 max                                     |
| Output VSWR            | 1.25 max                                     |
| Isolation              | 18dB min                                     |
| Amplitude Balance      | ≤ ±0.2dB                                     |
| Phase Balance          | ≤ ±3°                                        |
| Average Power Rating   | 20 Watts (As Divider), 1 Watts (As Combiner) |
| Operating Temperature  | -45℃ ~ +85℃                                  |

### Mechanical

| Input/Output Connectors | SMA Female       |
|-------------------------|------------------|
| Housing Finishing       | Painted Aluminum |
| Outline Dimensions      | 40*28*10 (mm)    |
| Weight                  | About 30g        |

# **Dimensions**(Unit: mm/[inch], Tolerance: ±0.3mm)