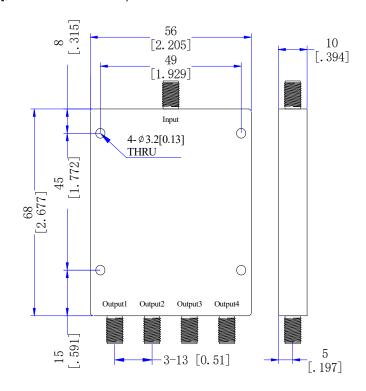

## **Dimensions**(Unit: mm/[inch], Tolerance: ±0.3mm)

### Mechanical

| Input/Output Connectors | SMA Female       |
|-------------------------|------------------|
| Housing Finishing       | Painted Aluminum |
| Outline Dimensions      | 68*56*10 (mm)    |
| Weight                  | About 160g       |