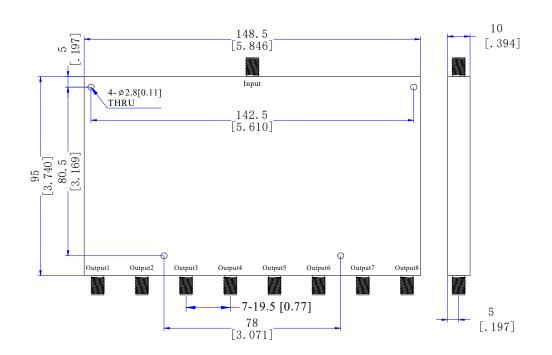

## Mechanical

| Input/Output Connectors | SMA Female       |
|-------------------------|------------------|
| Housing Finishing       | Painted Aluminum |
| Outline Dimensions      | 148.5*95*10 (mm) |
| Weight                  | About 345g       |

**Dimensions**(Unit: mm/[inch], Tolerance: ±0.3mm)