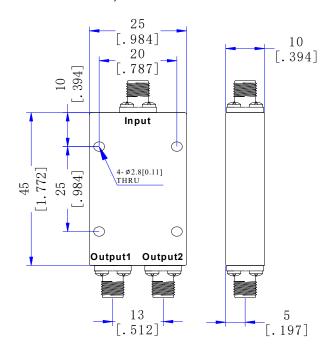

## **Dimensions**(Unit: mm/[inch], Tolerance: ±0.3mm)

### Mechanical

| Input/Output Connectors | 2.92mm Female    |
|-------------------------|------------------|
| Housing Finishing       | Painted Aluminum |
| Outline Dimensions      | 45*25*10 (mm)    |
| Weight                  | About 50g        |