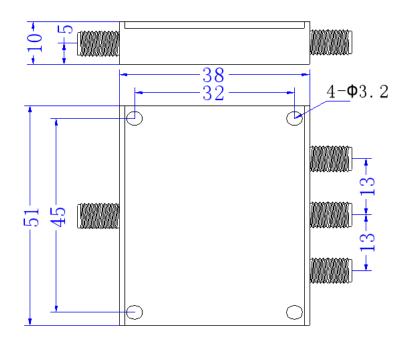

### Mechanical

| Input/Output Connectors | SMA Female       |
|-------------------------|------------------|
| Housing Finishing       | Painted Aluminum |
| Outline Dimensions      | 38*51*10 (mm)    |
| Weight                  | About 52g        |

**Dimensions**(Unit: mm/[inch], Tolerance: ±0.3mm)