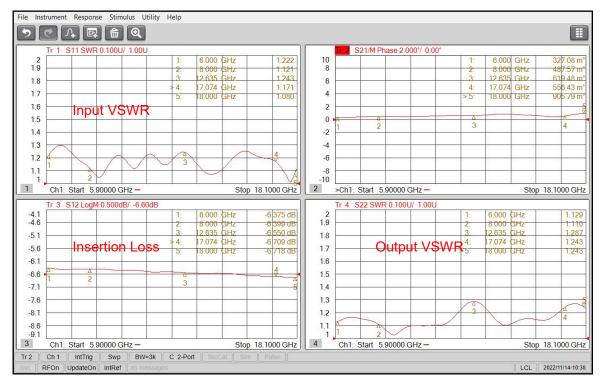

## **Typical Test Data**

## **Electrical & Environmental**

| Impedance              | 50 ohm                                       |
|------------------------|----------------------------------------------|
| Number of Output Ports | 4 Way                                        |
| Frequency Range        | 6-18 GHz                                     |
| Insertion Loss         | ≤ 1.0dB (Excluding theoretical loss 6.0dB)   |
| Input VSWR             | 1.4 max                                      |
| Output VSWR            | 1.4 max                                      |
| Isolation              | 18dB min                                     |
| Amplitude Balance      | ≤ ±0.3dB                                     |
| Phase Balance          | ≤ ±5°                                        |
| Average Power Rating   | 20 Watts (As Divider), 1 Watts (As Combiner) |
| Operating Temperature  | -45℃ ~ +85℃                                  |