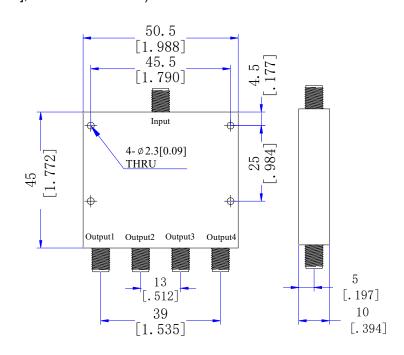

# **Dimensions**(Unit: mm/[inch], Tolerance: ±0.3mm)

## Mechanical

| Input/Output Connectors | SMA Female       |
|-------------------------|------------------|
| Housing Finishing       | Painted Aluminum |
| Outline Dimensions      | 45*50.5*10 (mm)  |
| Weight                  | About 110g       |