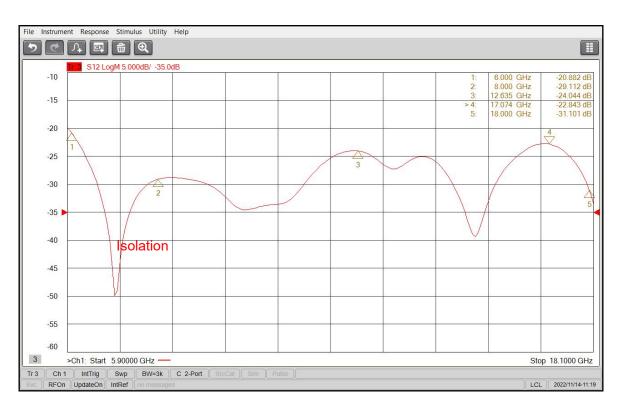

## **Electrical & Environmental**

| Impedance              | 50 ohm                                       |
|------------------------|----------------------------------------------|
| Number of Output Ports | 4 Way                                        |
| Frequency Range        | 6-18 GHz                                     |
| Insertion Loss         | ≤ 1.0dB (Excluding theoretical loss 6.0dB)   |
| Input VSWR             | 1.4 max                                      |
| Output VSWR            | 1.4 max                                      |
| Isolation              | 18dB min                                     |
| Amplitude Balance      | ≤ ±0.3dB                                     |
| Phase Balance          | ≤ ±5°                                        |
| Average Power Rating   | 20 Watts (As Divider), 1 Watts (As Combiner) |
| Operating Temperature  | -45℃ ~ +85℃                                  |

## **Typical Test Data**